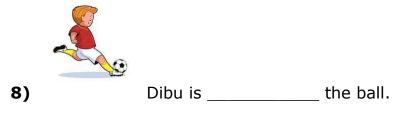

# Look at the pictures and fill in the blanks with the words from the box.

| dancing | kicking | reading | kite |  |
|---------|---------|---------|------|--|
|         |         |         |      |  |