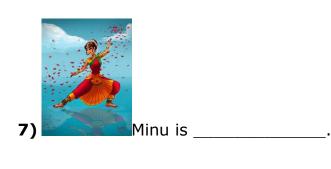

# Look at the pictures and fill in the blanks with the words from the box.

| dancing | kicking | reading | kite |  |
|---------|---------|---------|------|--|
|         |         |         |      |  |