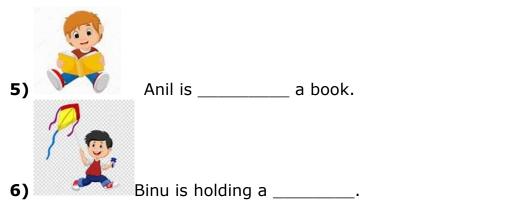

# Look at the pictures and fill in the blanks with the words from the box.

| dancing | kicking | reading | kite |  |
|---------|---------|---------|------|--|
|         |         |         |      |  |